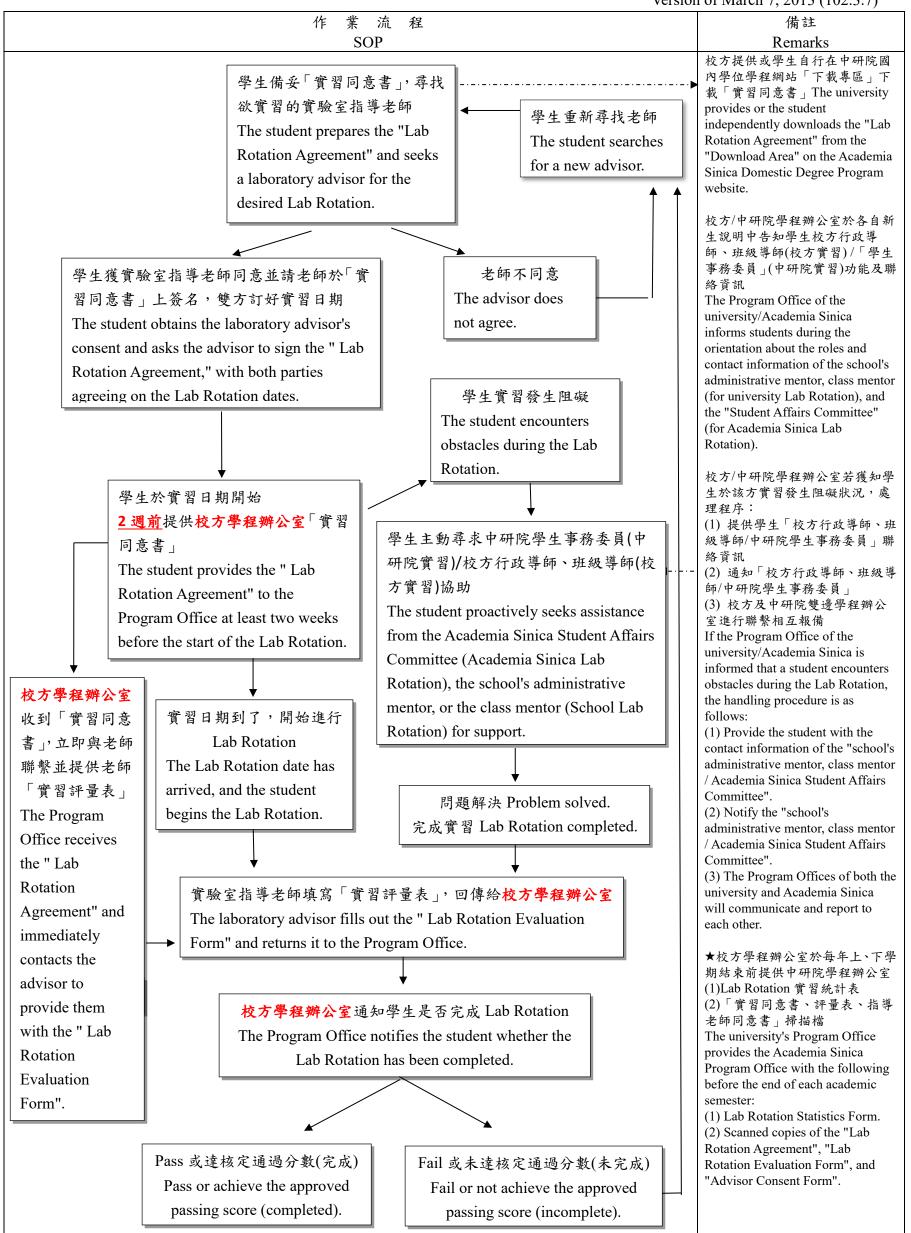

## 中研院與國內大學合辦博士學位學程 學生進行 LAB Rotation 流程 SOP Academia Sinica and Domestic Universities Joint Ph.D. Program Student Lab Rotation SOP

102.3.7 版

Version of March 7, 2013 (102.3.7)



各學程完成時程規定如下,關於各學程 Lab Rotation 詳細規定請參照各學程規範:

「癌症生物與藥物研發」(中國醫藥大學):剛入學的暑假、第一學期學期中及一年級寒假

## (台北醫學大學):資格考前完成

- 2. 「海洋生物科技」(中山大學): 剛入學的暑假至第二學年開始前的暑假
- 3. 「轉譯醫學」(台灣大學&高雄醫學大學&中國醫藥大學&台北醫學大學&陽明大學): 第二學年上學期結束前
- 4. 「基因體與系統生物學」(台灣大學):入學第一年
- 5. 「微生物與基因體」(中興大學): 剛入學的暑假、第一學期學期中、一年級寒假及第二學期學期中
- 6. 「網路與資訊系統」(交通大學):學生無須進行 Lab Rotation
- 7. 「多媒體系統與智慧型運算工程」(成功大學):待訂

PS.新設學程及新增合作大學之 Lab Rotation 完成時程,待各學程規範確定後,陸續增加於本表中。

The completion timelines for Lab Rotation in each program are as follows. For detailed regulations regarding Lab Rotation in each program, please refer to the specific program guidelines:

1. Cancer Biology and Drug Development:

China Medical University: Summer after enrollment, mid-first semester, and winter break of the first year.

Taipei Medical University: Must be completed befor